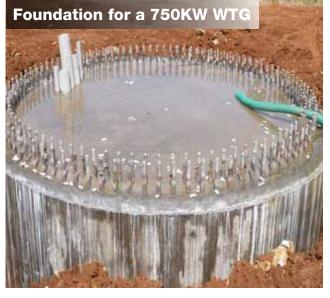

# Installation of WTGs at wind farms' for GWPL, a Reliance (ADA) group company – 'Construction Management' for WTGs.

#### **PROJECT SHOWCASE**

Installation of WTGs at wind farms' for 'Gamesa Wind Turbines Pvt Ltd' – 'Construction Management' for WTGs.

Construction Management for 450 Mtrs long 32Mtr wide Tower plant for Reliance (ADA) group company at Silvassa Construction Management for 3 plants. Value : Rs.500 Cr.