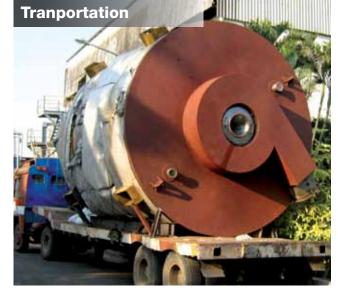

# **Turn Key project - SPIC Pharma**

Shifting of Enzyme plant for SPIC Pharma on Turn-Key basis including Civil, Mechanical, Electrical & Instrumentation - Design & Construction. Value : Rs.6.5Cr

An Enzyme plant shifting on Turn-Key basis : Process reactor being dismantled