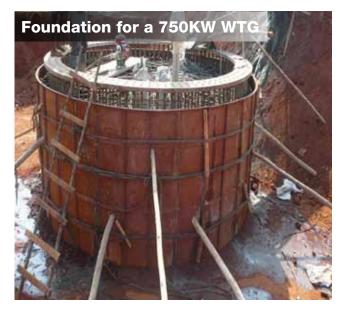

# Installation of WTGs at wind farms' for GWPL, a Reliance (ADA) group company – 'Construction Management' for WTGs.

#### **PROJECT SHOWCASE**

Installation of WTGs at wind farms' for 'Gamesa Wind Turbines Pvt Ltd' – 'Construction Management' for WTGs.

Construction Management for 450 Mtrs long 32Mtr wide Tower plant for Reliance (ADA) group company at Silvassa Construction Management for 3 plants. Value : Rs.500 Cr.