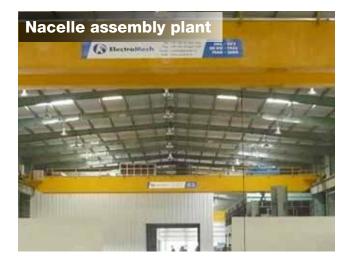

Construction Management for 250 Mtrs long 26Mtrs wide Nacelle assembly plant for Reliance (ADA) group company at silvassa